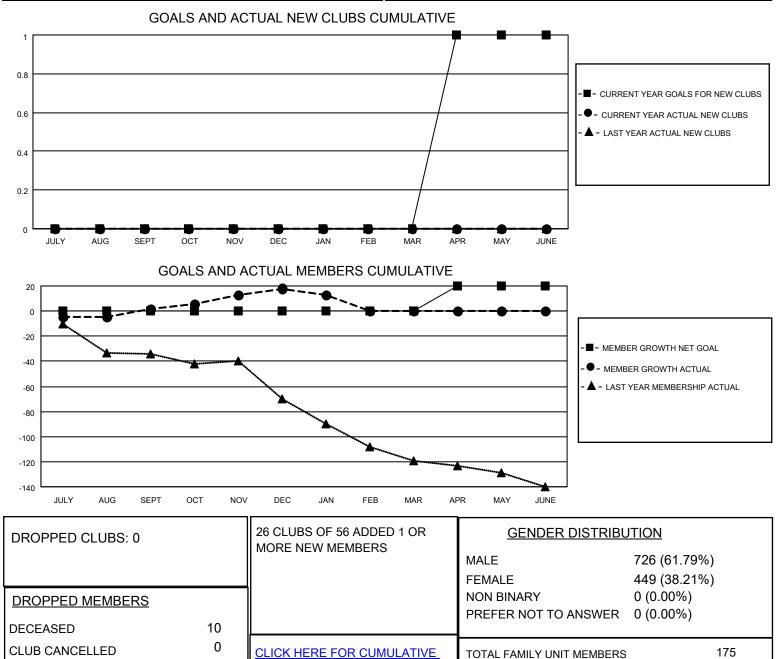

## LOCATION OKLAHOMA

**District 3 SW** 

Results as of: 1/31/2022

| Clubs                 |               |           |               | Members               |                        |                         |                                                    |
|-----------------------|---------------|-----------|---------------|-----------------------|------------------------|-------------------------|----------------------------------------------------|
| RESULTS FOR 2021-2022 |               |           |               | RESULTS FOR 2021-2022 |                        |                         |                                                    |
| QUARTER               | NEW CLUB GOAL | NEW CLUBS | DROPPED CLUBS | QUARTER MEM           | BER GROWTH NET<br>GOAL | MEMBER GROWTH<br>ACTUAL | DROPPED<br>MEMBERS ACTUAL<br>(including transfers) |
| JULY/AUG/SEPT         | 0             | 0         | 0             | JULY/AUG/SEPT         | 0                      | 28                      | 22                                                 |
| OCT/NOV/DEC           | 0             | 0         | 0             | OCT/NOV/DEC           | 0                      | 34                      | 16                                                 |
| JAN/FEB/MAR           | 0             | 0         | 0             | JAN/FEB/MAR           | 0                      | 11                      | 15                                                 |
| APR/MAY/JUNE          | 1             | 0         | 0             | APR/MAY/JUNE          | 20                     | 0                       | 0                                                  |